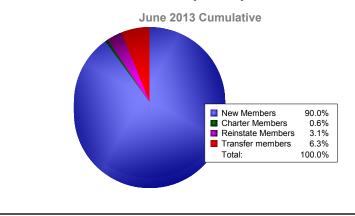

District 20 R2

| Year                     | New<br>Clubs | Dropped<br>Clubs | Gain/<br>Loss<br>Clubs | New<br>Members    | Charter<br>Members | Reinstate<br>Members | Transfer<br>Members               | Total<br>Member<br>Added | Total<br>Members<br>Dropped | Gain/<br>Loss<br>Members |
|--------------------------|--------------|------------------|------------------------|-------------------|--------------------|----------------------|-----------------------------------|--------------------------|-----------------------------|--------------------------|
| 2008-2009                | 3            | -1               | 2                      | 123               | 77                 | 82                   | 0                                 | 282                      | -267                        | 15                       |
| 2009-2010                | 1            | -4               | -3                     | 87                | 35                 | 14                   | 4                                 | 140                      | -228                        | -88                      |
| 2010-2011                | 4            | -9               | -5                     | 125               | 98                 | 5                    | 5                                 | 233                      | -286                        | -53                      |
| 2011-2012                | 0            | 0                | 0                      | 148               | 5                  | 33                   | 2                                 | 188                      | -176                        | 12                       |
| 2012-2013<br>Average     | 0<br>2       | -2<br>-3         | -2<br>-2               | 144<br><b>125</b> | 1<br>43            | 5<br><b>28</b>       | 10<br><b>4</b>                    | 160<br><b>201</b>        | -200<br>-231                | -40<br>-31               |
| Clubs                    |              |                  |                        |                   |                    |                      |                                   |                          |                             |                          |
| Members<br>300<br>200    |              |                  |                        |                   |                    |                      |                                   |                          |                             |                          |
| 100<br>0<br>-100<br>-200 | -267         | 15               | 140                    | -88               | - 233<br>-28       | -53                  | 188<br>-176                       | 12 1                     | -200                        | 10                       |
| -300                     | 2008-2       |                  | 2009<br>mbers A        | -2010<br>dded     | 2010-2<br>Members  |                      | 2011-20 <sup>2</sup><br>Gain/Loss |                          | 2012-2013                   |                          |
| Membership Composition   |              |                  |                        |                   |                    |                      | Gender Comparison                 |                          |                             |                          |