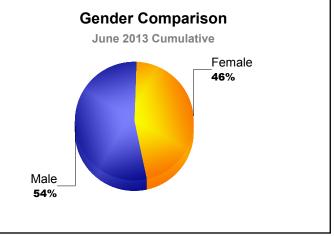

District 20 R2

| Year                     | New<br>Clubs | Dropped<br>Clubs | Gain/<br>Loss<br>Clubs | New<br>Members    | Charter<br>Members | Reinstate<br>Members | Transfer<br>Members               | Total<br>Member<br>Added | Total<br>Members<br>Dropped | Gain/<br>Loss<br>Members |
|--------------------------|--------------|------------------|------------------------|-------------------|--------------------|----------------------|-----------------------------------|--------------------------|-----------------------------|--------------------------|
| 2008-2009                | 3            | -1               | 2                      | 123               | 77                 | 82                   | 0                                 | 282                      | -267                        | 15                       |
| 2009-2010                | 1            | -4               | -3                     | 87                | 35                 | 14                   | 4                                 | 140                      | -228                        | -88                      |
| 2010-2011                | 4            | -9               | -5                     | 125               | 98                 | 5                    | 5                                 | 233                      | -286                        | -53                      |
| 2011-2012                | 0            | 0                | 0                      | 148               | 5                  | 33                   | 2                                 | 188                      | -176                        | 12                       |
| 2012-2013<br>Average     | 0<br>2       | -2<br>-3         | -2<br>-2               | 144<br><b>125</b> | 1<br>43            | 5<br><b>28</b>       | 10<br><b>4</b>                    | 160<br><b>201</b>        | -200<br>-231                | -40<br>-31               |
| Clubs                    |              |                  |                        |                   |                    |                      |                                   |                          |                             |                          |
| Members<br>300<br>200    |              |                  |                        |                   |                    |                      |                                   |                          |                             |                          |
| 100<br>0<br>-100<br>-200 | -267         | 15               | 140                    | -88               | - 233<br>-28       | -53                  | 188<br>-176                       | 12 1                     | -200                        | 10                       |
| -300                     | 2008-2       |                  | 2009<br>mbers A        | -2010<br>dded     | 2010-2<br>Members  |                      | 2011-20 <sup>2</sup><br>Gain/Loss |                          | 2012-2013                   |                          |
| Membership Composition   |              |                  |                        |                   |                    |                      | Gender Comparison                 |                          |                             |                          |